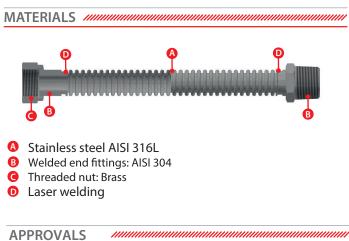

## **KEY FEATURES**

Connection of internal and external systems for heat pumps and HVAC appliances.

- •DN: 16, 20, 25
- •Corrugated tube made of stainless steel AISI 316L
- •Temperature: as standard, delivered with fiber gaskets with limited temperature 110°C. Gaskets for special applications at higher temperature rating are also available upon demand.
- •Thermal insulation: elastomeric insulation foam is available upon demand in several thickness options.